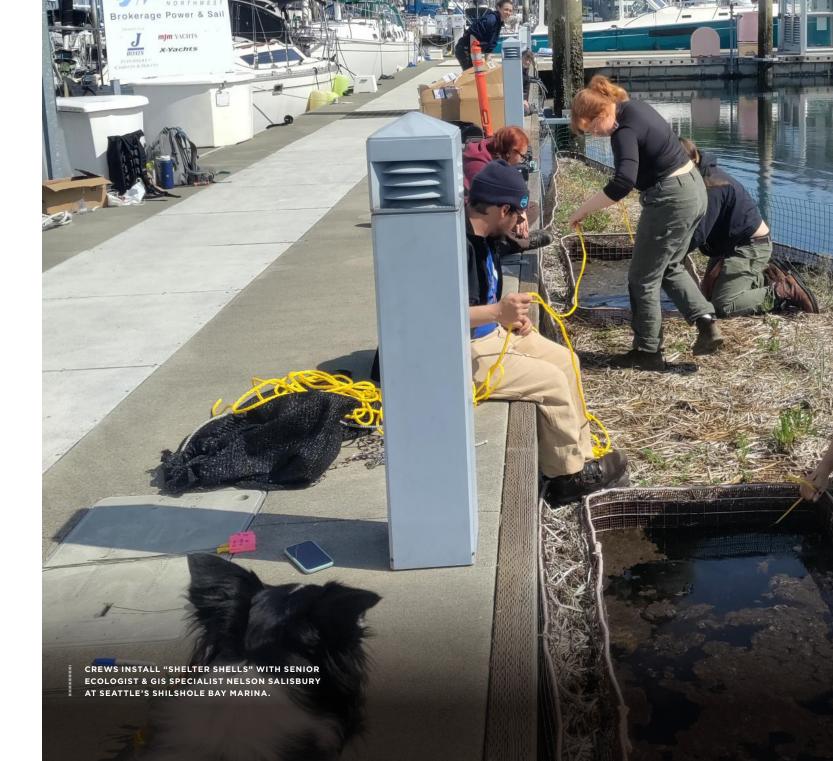

# UW Floating Wetlands at Shilshole Bay Marina

EarthCorps partners with local agencies, governments, and organizations to pilot and research innovative and sustainable solutions that tackle relevant and pressing environmental challenges. Working alongside the University of Washington's Green Futures Lab, crews supported research to determine if wetland plants could thrive in heavily built environments where traditional environmental restoration practices are impossible.

# Nelson Salisbury SENIOR ECOLOGIST & GIS SPECIALIST

Crews continued work from 2022 and installed a series of "shelter shells" to attract native species to the marina. These prototypes are helping the University of Washington's Green Futures Lab establish best management practices for increasing fish habitat and water filtration systems in urbanized environments.