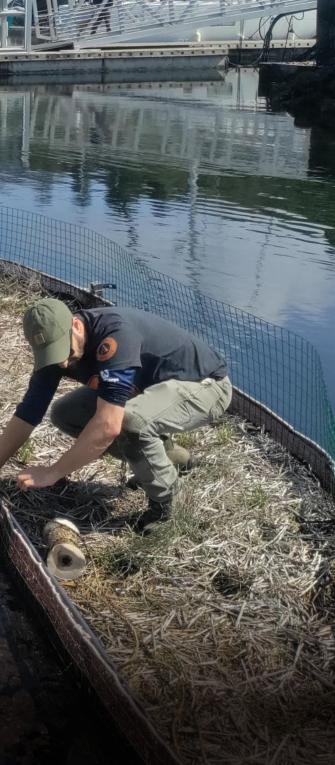

# UW Floating Wetlands at Shilshole Bay Marina

EarthCorps partners with local agencies, governments, and organizations to pilot and research innovative and sustainable solutions that tackle relevant and pressing environmental challenges. Working alongside the University of Washington's Green Futures Lab, crews supported research to determine if wetland plants could thrive in heavily built environments where traditional environmental restoration practices are impossible.

# Nelson Salisbury SENIOR ECOLOGIST & GIS SPECIALIST

Crews continued work from 2022 and installed a series of "shelter shells" to attract native species to the marina. These prototypes are helping the University of Washington's Green Futures Lab establish best management practices for increasing fish habitat and water filtration systems in urbanized environments.