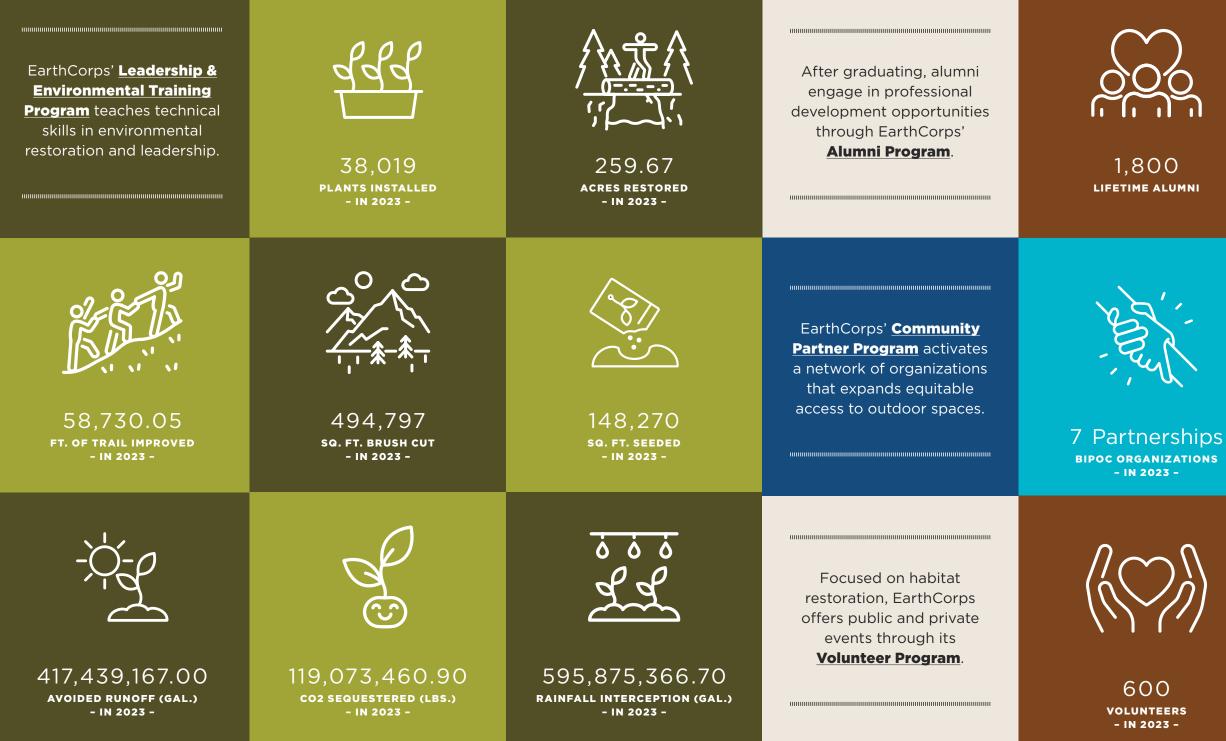

### 81 LIFETIME COUNTRIES

3 PROGRAM AREAS OF WORK - IN 2023 -

2,000 Hours **OF VOLUNTEER SERVICE** - IN 2023 -

2023