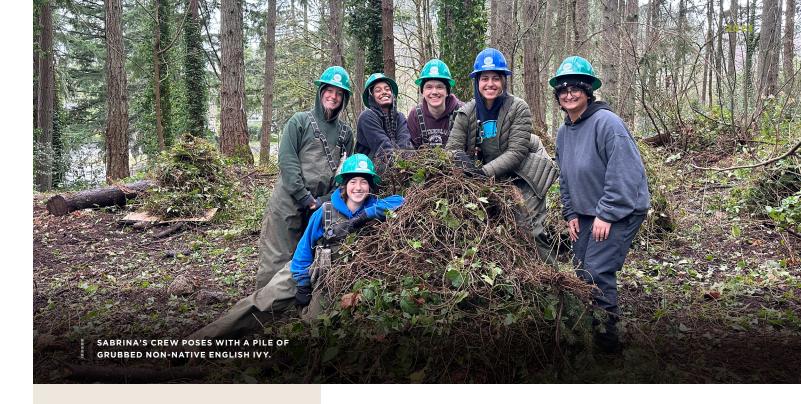

6 · EARTHCORPS Annual Report & Financials

"

This was our first week of crew work and doing trail work on top of a mountain was a pretty unique task to start off with!"

Sabrina & Crew **2023 CORPS COHORT**  Crews restored **1 acre** - clearing invasive English ivy and installing dozens of survival rings around native conifers.

Crews maintained .5 mile of trail - treading the surface by scraping the top organic material and clearing debris from the trail.

Crews constructed 520 feet of new trail reconnecting a section of the West Tiger Mountain Trail that was previously logged.

Crews clocked almost 500 crew hours - supporting work in the dense network of backcountry trails.

2023

PROJECT SPOTLIGHT