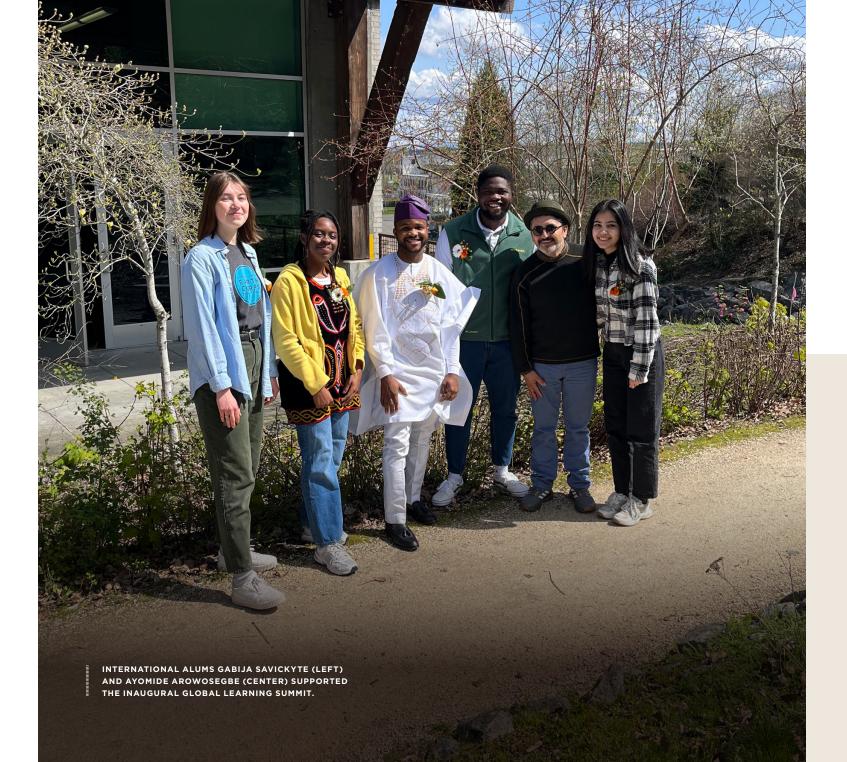

# EarthCorps' inaugural Global Learning Summit fostered a global network of learning and community.

EarthCorps collaborates with its expansive alumni network to pilot accessible initiatives and meaningful professional development opportunities. In 2023, EarthCorps partnered with the Trust for Mutual Understanding to host the inaugural Global Learning Summit - a three-day virtual conference for people who care about the planet.

EarthCorps' Global Learning Summit fosters a global community of environmentalists and leaders committed to learning, growing, and sharing innovative and ambitious ideas that support resilience and equity while advancing progress in environmental justice and habitat restoration. Engaging 41 global experts, leaders, and partners from 11 countries, the Global Learning Summit featured 18 virtual panels, presentations, and discussions centered around EarthCorps' three foundational pillars: Leadership, Habitat, and Community.