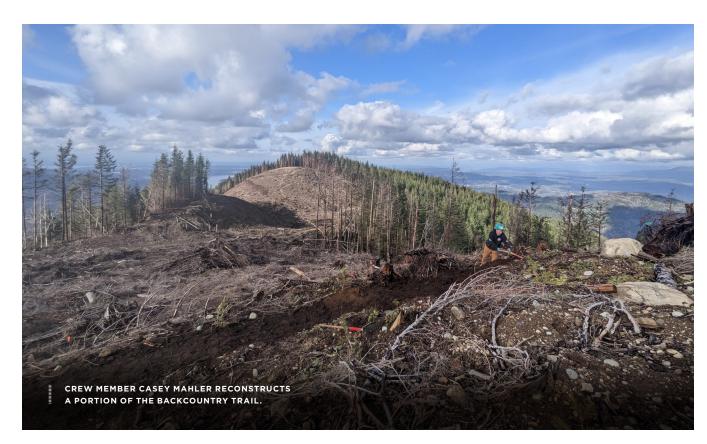

### West Tiger Mountain & East Sunset

EarthCorps designs, constructs, and maintains front and backcountry trails. Partnering with agencies and organizations, the team strategizes innovative and sustainable solutions that preserve natural habitats and delicate ecosystems while increasing access to the outdoors and fostering positive connections between people and nature.

In partnership with Washington State's Department of Natural Resources (WA DNR), EarthCorps crews supported ongoing backcountry work at West Tiger Mountain and East Sunset in Issaguah, WA a popular area for outdoor recreation located less than 20 miles from the center of Seattle.

EarthCorps crews reconstructed a portion of the trail that was previously disturbed during timber harvesting, manually removed non-native invasive species, and installed directional signage to help hikers and visitors navigate the dense network of backcountry trails.