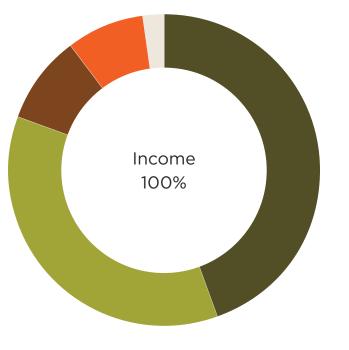

### OUR COMMITMENT

Unaudited Financials

Tota Tota Net

Total Income: \$4.4 MILLION

|   | Program · · · · · · 46%                                  |
|---|----------------------------------------------------------|
|   | Foundations & Grants · · · · · · · · · · · · · · · · 36% |
| • | AmeriCorps · · · · · · · 9%                              |
|   | Individuals · · · · · · · · · · · · · · · · · · ·        |
|   | Other                                                    |