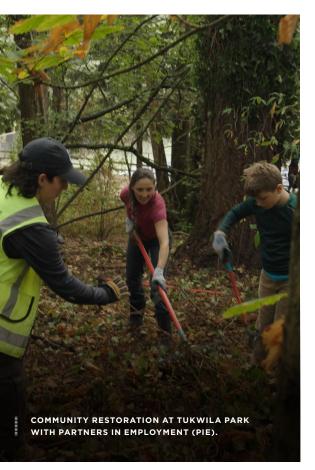

Supporting the Green Tukwila Partnership, EarthCorps partnered with the City of Tukwila to restore and maintain urban green spaces. After helping to establish Codiga Park 20 years ago, EarthCorps continued restoration work by hosting multiple volunteer events throughout the year.

### The City of Tukwila

**EARTHCORPS** · 17 **Annual Report & Financials** 