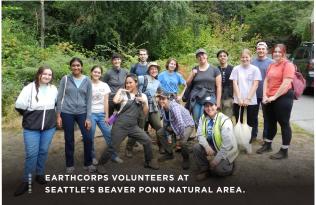

rships**

In 2023, EarthCorps' Community and Volunteer Engagement Team defined three strategic areas for work. Focusing on cultivating relationships with organizations committed to advancing equitable green opportunities, the team decided to:

- Work with schools, including Tukwila, WA's Foster High School, to co-develop curriculums and create experiential and hands-on learning opportunities and internships.
- Partner with urban farms, including Kent, WA's Wakulima USA, to support BIPOC-led farming groups - creating a dedicated position within EarthCorps' team to support these projects.
- Collaborate with cities and agencies to allocate • resources for special projects and capacity building by creating a model that brings technical, financial, and strategic resources to community groups.



Foster High School EarthCorps partnered with Foster High School to co-design a curriculum that created more green opportunities and environmental pathways for youth. Piloting the partnership, EarthCorps'

COMMUNITY PARTNERS

International Cohort delivered a presentation to the environmental science class, hosted students in the field for "Shadow-a-Crew" days, and built a community garden at the school.

THE 2023 INTERNATIONAL COHORT TEACHES

A WORKSHOP AT FOSTER HIGH SCHOOL.



### Wakulima USA

Focused on empowering Black, Indigenous, and people of color (BIPOC) youth and immigrants, Wakulima USA promotes equitable access to culturally relevant food and sustainable farming. In 2023, EarthCorps continued the ongoing partnership by helping to purchase and install an irrigation system at t