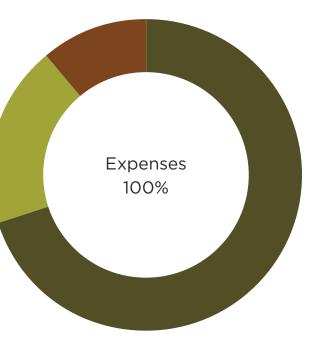

#### Total Expenses: **\$4.2 MILLION**

| • | Program Services                                           | 70% |
|---|------------------------------------------------------------|-----|
|   | Management & General · · · · · · · · · · · · · · · · · · · | 19% |
|   | Fundraising · · · · · · · · · · · · · · · · · · ·          | 11% |